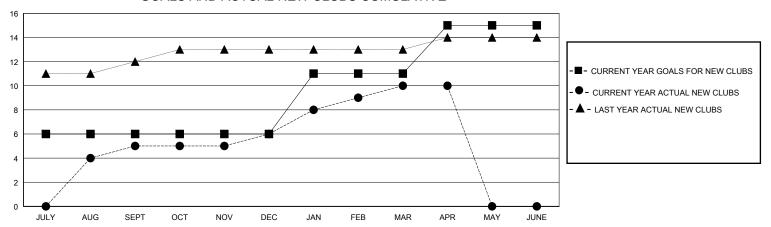

## GOALS AND ACTUAL NEW CLUBS CUMULATIVE

16

0

OCT/NOV/DEC JAN/FEB/MAR

APR/MAY/JUNE