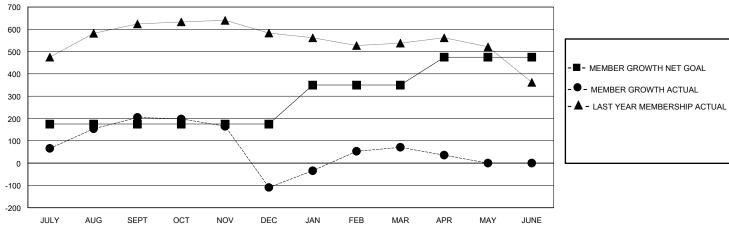

## GOALS AND ACTUAL MEMBERS CUMULATIVE

| DROPPED CLUBS: 21  |     | 86 CLUBS OF 120 ADDED 1 OR MORE | GENDER DISTRIBUTION             |                |       |
|--------------------|-----|---------------------------------|---------------------------------|----------------|-------|
|                    |     | NEW MEMBERS                     | MALE                            | 2,601 (68.50%) |       |
|                    |     |                                 | FEMALE                          | 1,196 (31.50%) |       |
| DROPPED MEMBERS    |     |                                 |                                 |                |       |
| DECEASED           | 11  | CLICK HERE FOR CUMULATIVE       | TOTAL FAMILY UNIT MEMBERS       |                | 1,786 |
| CLUB CANCELLED 354 |     | MEMBERSHIP DATA                 | FAMILY MEMBERS PAYING HALF DUES |                | 4 440 |
| OTHER 419          |     |                                 |                                 |                | 1,116 |
| TOTAL              | 784 |                                 |                                 |                |       |